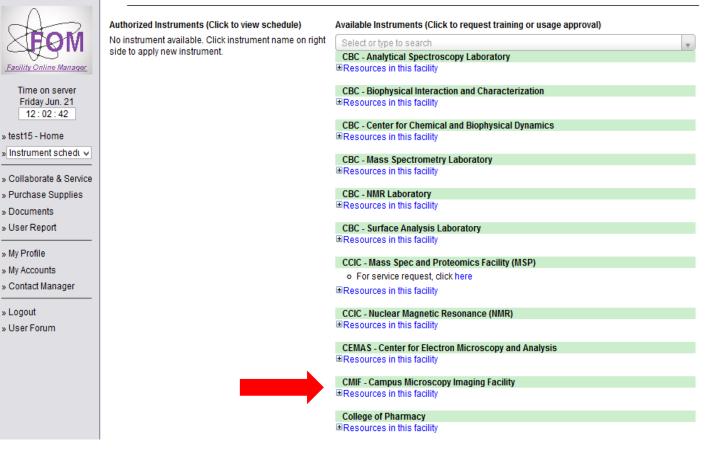

# Requesting CMIF Instrument Training

- 1. On the left side menu, click User Home.
- 2. Expand the "**Resources in this facility**" and click on the instrument name that you would like to be trained on in CMIF.

- Once you have been fully trained and cleared by the Instrument Manager(s), you will see the instrument name listed on the left side of the User Home page.
- By clicking on the link, it will open the calendar for the instrument.
- Additionally, your current access and instrument availability is listed as well.