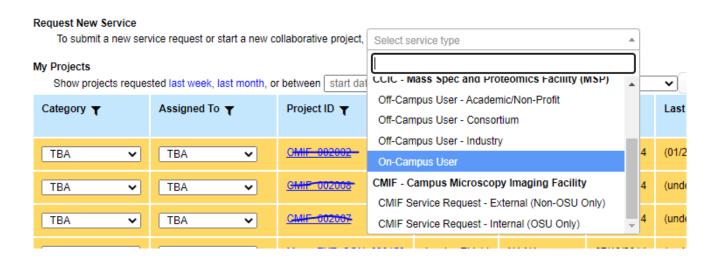

# **Submitting a Service Request:**

- Log into fom.osu.edu and click on the grey "Collaborate and Service" button on the left-hand side of the web page.
- 2. Look for the "Request New Service" list at the top of the page. Here you will open up the drop-down menu and select "CMIF Service Request" (either internal or external).
- 3. From there you will be prompted to fill out and submit a Service Request Form.