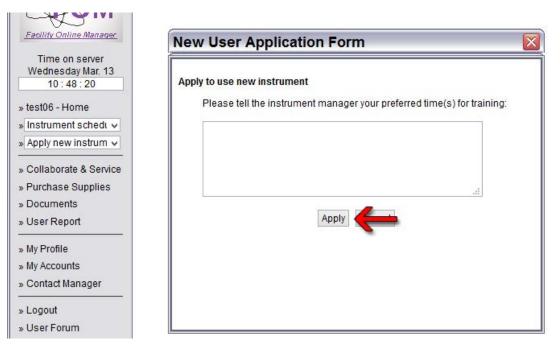

5. In the box that appears, answer the question(s) and click "**Apply**".

6. This message will be sent to the Instrument Manager(s). You will then be contacted to schedule training for the instrument. The Manager will book the instrument time.